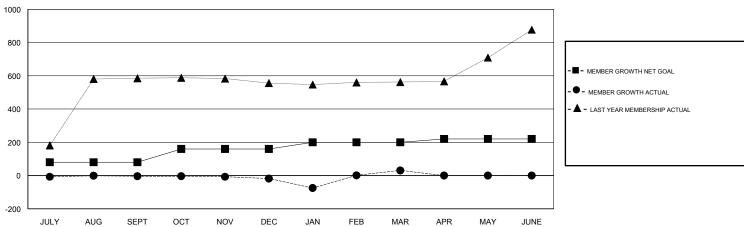

## GOALS AND ACTUAL MEMBERS CUMULATIVE

| DROPPED CLUBS: 4  DROPPED MEMBERS |     | 34 CLUBS OF 195 ADDED 1 OR MORE<br>NEW MEMBERS | GENDER DISTRIBUTION  MALE 3,811 (80.81%)  FEMALE 905 (19.19%)  Women Percentage Fiscal Year Goal: 0% |       |
|-----------------------------------|-----|------------------------------------------------|------------------------------------------------------------------------------------------------------|-------|
| DECEASED                          | 1   | CLICK HERE FOR CUMULATIVE                      | TOTAL FAMILY UNIT MEMBERS                                                                            |       |
| CLUB CANCELLED                    | 84  | MEMBERSHIP DATA                                |                                                                                                      | 4 000 |
| OTHER 71                          |     |                                                | FAMILY MEMBERS PAYING HALF DUES                                                                      | 1,336 |
| TOTAL                             | 156 |                                                |                                                                                                      |       |

## **LOCATION REP OF BANGLADESH**

**GMT CA** 

|                       | Club          | s         |               | Members               |                           |                         |                                              |
|-----------------------|---------------|-----------|---------------|-----------------------|---------------------------|-------------------------|----------------------------------------------|
| RESULTS FOR 2018-2019 |               |           |               | RESULTS FOR 2018-2019 |                           |                         |                                              |
| QUARTER               | NEW CLUB GOAL | NEW CLUBS | DROPPED CLUBS | QUARTER               | MEMBER GROWTH NET<br>GOAL | MEMBER GROWTH<br>ACTUAL | DROPPED MEMBERS ACTUAL (including transfers) |
| JULY/AUG/SEPT         | 1             | 0         | 0             | JULY/AUG/SEPT         | 80                        | 23                      | 27                                           |
| OCT/NOV/DEC           | 2             | 0         | 1             | OCT/NOV/DEC           | 80                        | 26                      | 40                                           |
| JAN/FEB/MAR           | 1             | 1         | 3             | JAN/FEB/MAR           | 40                        | 162                     | 89                                           |
| APR/MAY/JUNE          | 1             | 0         | 0             | APR/MAY/JUNE          | 20                        | 0                       | 0                                            |