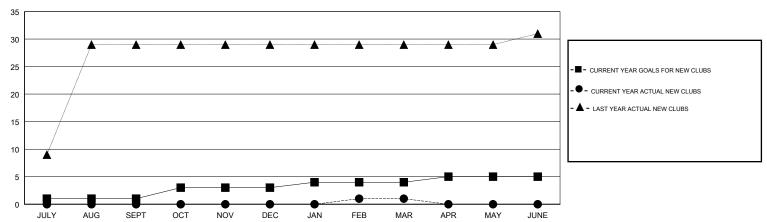

### GOALS AND ACTUAL NEW CLUBS CUMULATIVE

## **LOCATION REP OF BANGLADESH**

**GMT CA** 

|                       | Club          | s         |               | Members               |                           |                         |                                              |
|-----------------------|---------------|-----------|---------------|-----------------------|---------------------------|-------------------------|----------------------------------------------|
| RESULTS FOR 2018-2019 |               |           |               | RESULTS FOR 2018-2019 |                           |                         |                                              |
| QUARTER               | NEW CLUB GOAL | NEW CLUBS | DROPPED CLUBS | QUARTER               | MEMBER GROWTH NET<br>GOAL | MEMBER GROWTH<br>ACTUAL | DROPPED MEMBERS ACTUAL (including transfers) |
| JULY/AUG/SEPT         | 1             | 0         | 0             | JULY/AUG/SEPT         | 80                        | 23                      | 27                                           |
| OCT/NOV/DEC           | 2             | 0         | 1             | OCT/NOV/DEC           | 80                        | 26                      | 40                                           |
| JAN/FEB/MAR           | 1             | 1         | 3             | JAN/FEB/MAR           | 40                        | 162                     | 89                                           |
| APR/MAY/JUNE          | 1             | 0         | 0             | APR/MAY/JUNE          | 20                        | 0                       | 0                                            |